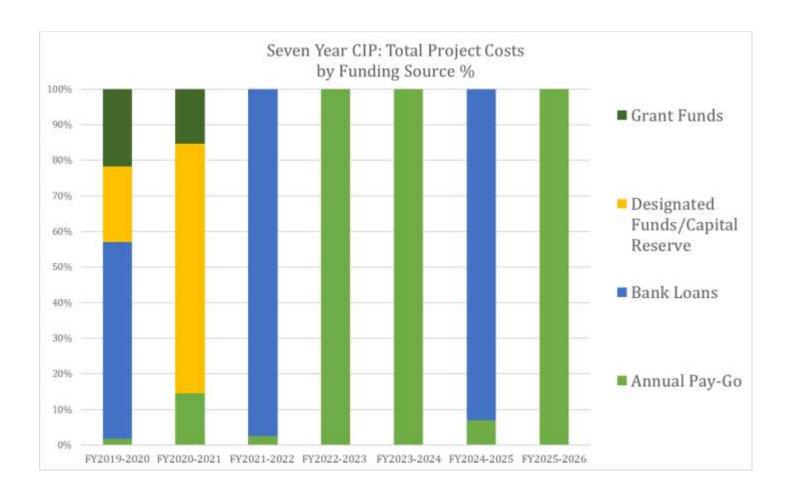

# Capital Improvement Projects Alamance County and Criminal Justice System – Project Summary

|        |               | Project         | Funding Sources |            |               |             |  |  |  |
|--------|---------------|-----------------|-----------------|------------|---------------|-------------|--|--|--|
|        |               |                 | Designated      |            |               |             |  |  |  |
|        |               |                 | Annual          |            | Funds/Capital |             |  |  |  |
|        |               | Estimated Costs | Pay-Go          | Bank Loans | Reserve       | Grant Funds |  |  |  |
|        |               |                 |                 |            |               |             |  |  |  |
| Year 1 | FY2019-2020   | 14,112,591      | 244,125         | 7,968,466  | 2,900,000     | 3,000,000   |  |  |  |
| Year 2 | FY2020-2021   | 1,712,500       | 250,000         | -          | 1,200,000     | 262,500     |  |  |  |
| Year 3 | FY2021-2022   | 10,255,793      | 255,793         | 10,000,000 | -             | -           |  |  |  |
| Year 4 | FY2022-2023   | 260,059         | 260,059         | -          | -             | -           |  |  |  |
| Year 5 | FY2023-2024   | 493,680         | 493,680         | -          | -             | -           |  |  |  |
| Year 6 | FY2024-2025   | 5,330,000       | 330,000         | 5,000,000  | -             | -           |  |  |  |
| Year 7 | FY2025-2026   | 275,000         | 275,000         | -          | -             | -           |  |  |  |
| Sev    | en-Year Total | 32,439,622      | 2,108,656       | 22,968,466 | 4,100,000     | 3,262,500   |  |  |  |