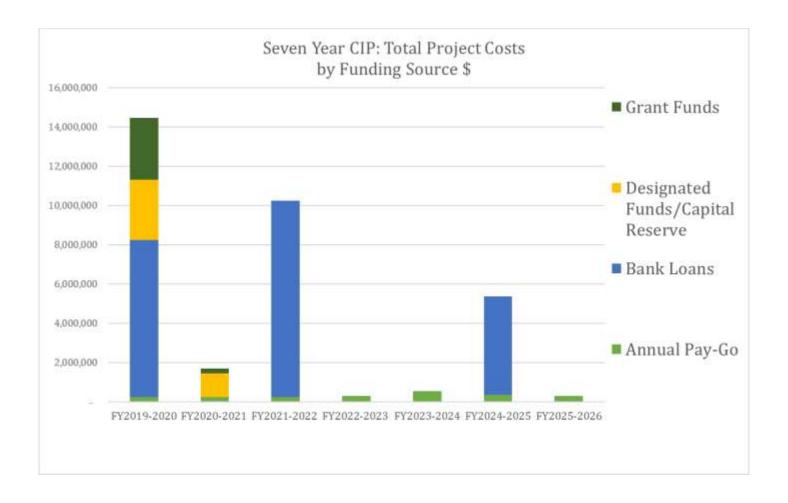

# Capital Improvement Projects Alamance County and Criminal Justice System – Project Summary

|        |               | Project         | Funding Sources |            |               |             |  |  |  |
|--------|---------------|-----------------|-----------------|------------|---------------|-------------|--|--|--|
|        |               |                 | Designated      |            |               |             |  |  |  |
|        |               |                 | Annual          |            | Funds/Capital |             |  |  |  |
|        |               | Estimated Costs | Pay-Go          | Bank Loans | Reserve       | Grant Funds |  |  |  |
|        |               |                 |                 |            |               |             |  |  |  |
| Year 1 | FY2019-2020   | 14,112,591      | 244,125         | 7,968,466  | 2,900,000     | 3,000,000   |  |  |  |
| Year 2 | FY2020-2021   | 1,712,500       | 250,000         | -          | 1,200,000     | 262,500     |  |  |  |
| Year 3 | FY2021-2022   | 10,255,793      | 255,793         | 10,000,000 | -             | -           |  |  |  |
| Year 4 | FY2022-2023   | 260,059         | 260,059         | -          | -             | -           |  |  |  |
| Year 5 | FY2023-2024   | 493,680         | 493,680         | -          | -             | -           |  |  |  |
| Year 6 | FY2024-2025   | 5,330,000       | 330,000         | 5,000,000  | -             | -           |  |  |  |
| Year 7 | FY2025-2026   | 275,000         | 275,000         | -          | -             | -           |  |  |  |
| Sev    | en-Year Total | 32,439,622      | 2,108,656       | 22,968,466 | 4,100,000     | 3,262,500   |  |  |  |