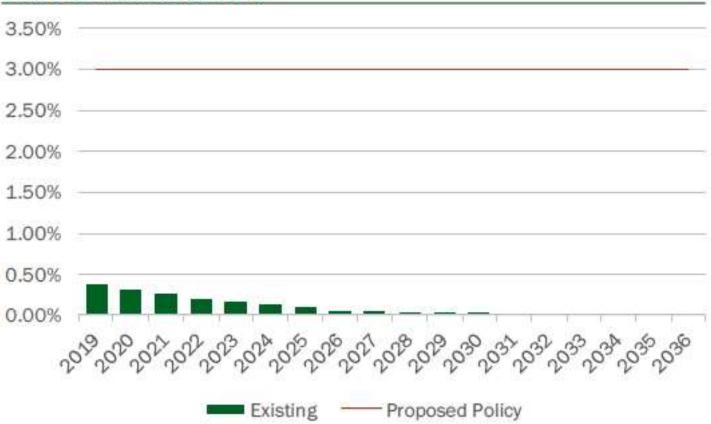

### Annual Debt Service:

| \$8  | ,993,993 | Existing Debt Service payments FY19-20 |
|------|----------|----------------------------------------|
| \$   | 840,000  | Proposed Debt Service                  |
|      |          | -                                      |
| \$9, | 833,993  | Debt Service for FY19-20               |