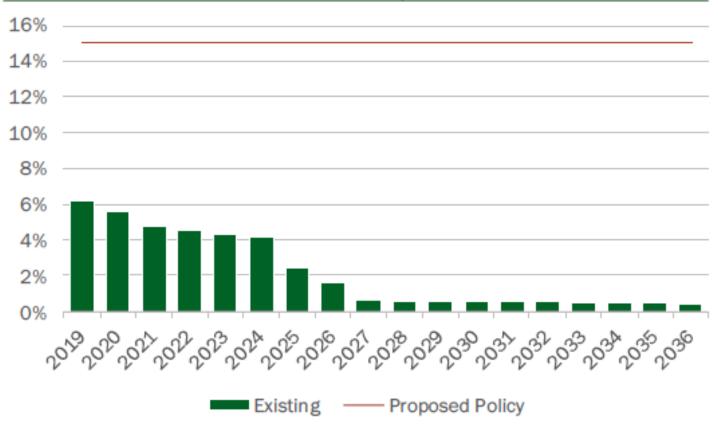

### Annual Debt Service:

| \$8  | ,993,993 | Existing Debt Service payments FY19-20 |
|------|----------|----------------------------------------|
| \$   | 840,000  | Proposed Debt Service                  |
|      |          | -                                      |
| \$9, | 833,993  | Debt Service for FY19-20               |